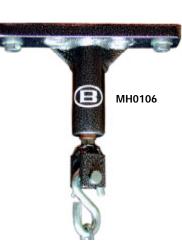

## Standard $H_2S^{TM}$ Ceiling Mount

- Features Balazs' patented Heavy Hanging System (H<sub>2</sub>S<sup>™</sup>).
- · Simple, two-bolt installation.
- · Attaches flush to ceiling or beam.
- Made in U.S.A.

|        |                                         | Hole<br>Centers | from Wall or<br>Ceiling | Weight |
|--------|-----------------------------------------|-----------------|-------------------------|--------|
| MH0106 | Standard H <sub>2</sub> S Ceiling Mount | 5.5             | 6                       | 4      |
| MH0107 | Recessed H <sub>2</sub> S Ceiling Mount | 24              | 2                       | 10     |