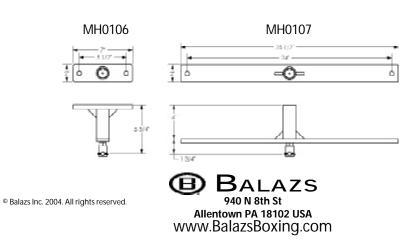

MH0107

|        |                                         | Hole<br>Centers | from Wall or<br>Ceiling | Weight |
|--------|-----------------------------------------|-----------------|-------------------------|--------|
| MH0106 | Standard H <sub>2</sub> S Ceiling Mount | 5.5             | 6                       | 4      |
| MH0107 | Recessed H <sub>2</sub> S Ceiling Mount | 24              | 2                       | 10     |