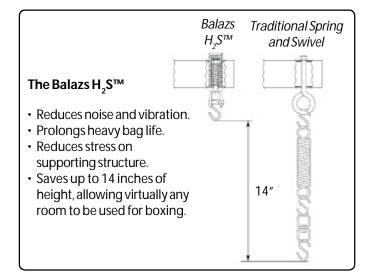

## BALAZS HEAVY BAG CEILING MOUNTS

Minimize the noise, jarring and vibration of heavy bag workouts.

## Standard $H_2S^{TM}$ Ceiling Mount

- Features Balazs' patented Heavy Hanging System (H<sub>2</sub>S<sup>™</sup>).
- · Simple, two-bolt installation.
- · Attaches flush to ceiling or beam.
- Made in U.S.A.

## Recessed $H_2S^{\text{TM}}$ Ceiling Mount

- · Designed for any room with an unfinished ceiling or exposed joists.
- Exposed beams can be up to 24 inches apart.
- H<sub>2</sub>S<sup>™</sup> mechanism above the mounting flange, raises the height of the bag four inches over the Standard H<sub>2</sub>S<sup>™</sup> ceiling mount.
- Standard finish is Antique Silver powder coating.
- Made in U.S.A.